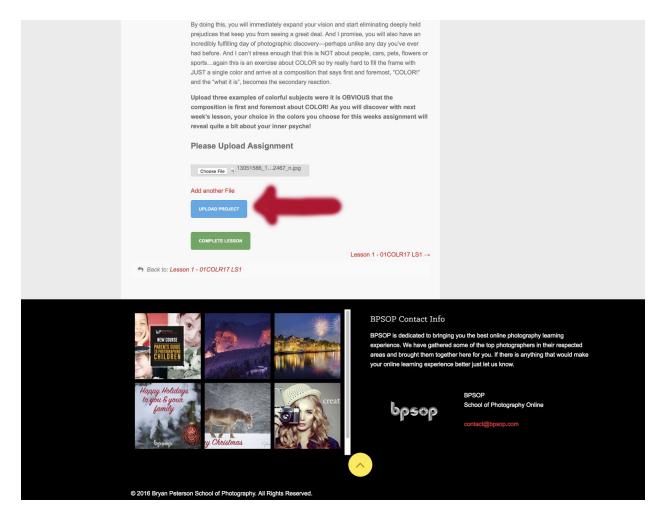

#### 8- Finally click on Upload Project Button to submit the assignment.

9- Scroll back down to bottom of page to view your image & click complete lesson.

You can always go to My Photos (on the left sidebar) to view gallery of all your uploaded images.

## After upload is complete:

On lesson page students will see Green **Complete Lesson** Button.

Upon Completion, at the bottom of your Lesson, your screen will appear as below. Your image will be visible and you can add additional files if you wish.