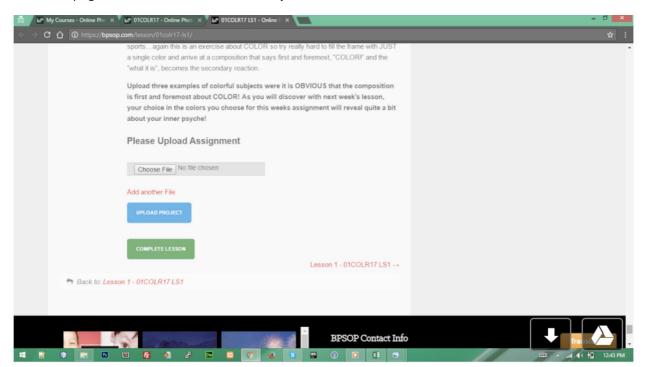

4- Click on the Take Lesson link.

5- Scroll down to the end of lesson content page and here you will get Choose File button to upload photos.

Please Note: For all images you upload:

- 1. file format: jpg only
- 2. file size: 72 or 96 dpi resolution, the longest side can NOT exceed 800 pixel.

3. file name: alphanumeric only, no space or special characters in filename. e.g. "pic1.jpg"

- 6- Select image you desire and click Choose.
- 7- Student can click on Add another File link to upload as many photos as he/she wants