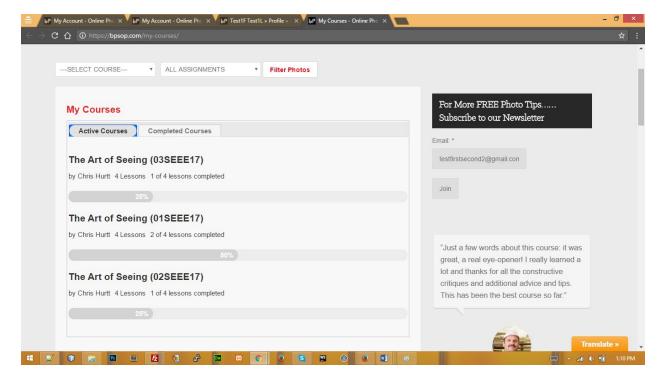

## - How to access Your course

**Click on My Courses** <u>https://bpsop.com/my-courses/</u> and the student will see enrolled courses there.

There are two tabs Active Courses and Completed Courses.

Please Note: If you took classes prior to January 2017 your past courses will not show in the "Completed Courses" tab. That is not something we are able to migrate over into the new system. However, you can still access your completed courses at: <a href="https://www.ppsop.com/login.aspx">www.ppsop.com/login.aspx</a>

From January 2017 and going forward all completed courses will be saved in the new system.

Click on any part of the course name and you can enter your course to view the course content there.