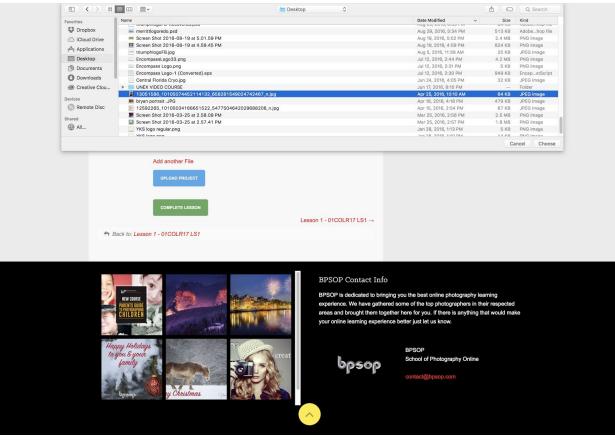

4- Click on the Take Lesson link.

5- Scroll down to the end of lesson content page and here you will get Choose File button to upload photos.

Please Note: For all images you upload:

- 1. file format: jpg only
- 2. file size: 72 or 96 dpi resolution, the longest side can NOT exceed 800 pixel.

3. file name: alphanumeric only, no space or special characters in filename. e.g. "pic1.jpg"

- 6- Select image you desire and click Choose.
- 7- Student can click on Add another File link to upload as many photos as he/she wants

#### 8- Finally click on Upload Project Button to submit the assignment.

9- Scroll back down to bottom of page to view your image & click complete lesson.

You can always go to My Photos (on the left sidebar) to view gallery of all your uploaded images.