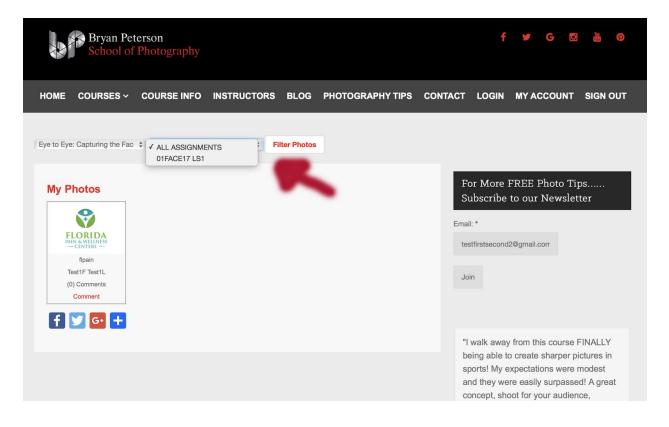

- How to use Gallery

**Go to Class Photos** by clicking on **Class Photos** Link from the left sidebar or go to URL <a href="https://bpsop.com/class-photos/">https://bpsop.com/class-photos/</a>

You can view all images uploaded this way.

#### OR

You can filter by Course & Assignment if you wish. Once selected, click Filter Photos to filter.

To go back to your account at any time:

Click on My Account at top right of menu bar!