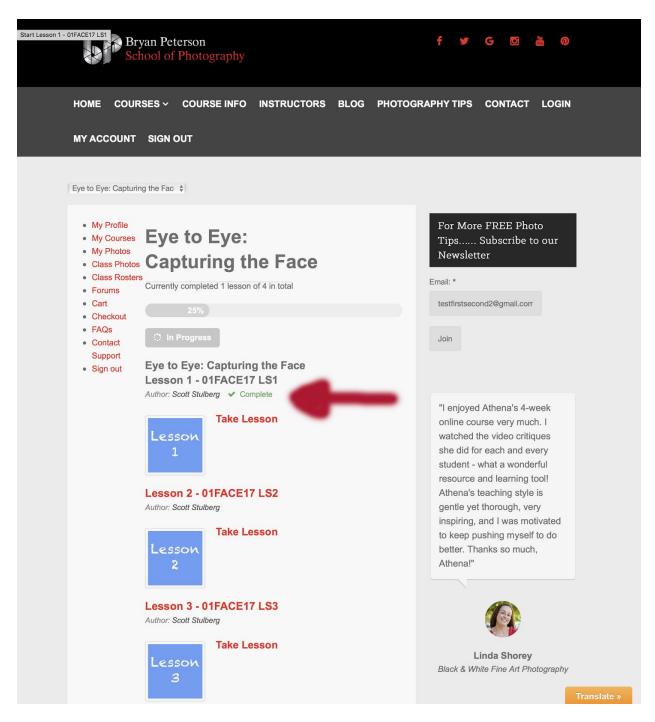

After Completing the Lesson, Students will be able to view the green indication/help text on your Course page as shown in screenshot below. Your progress bar will show what percent of the course you have completed: